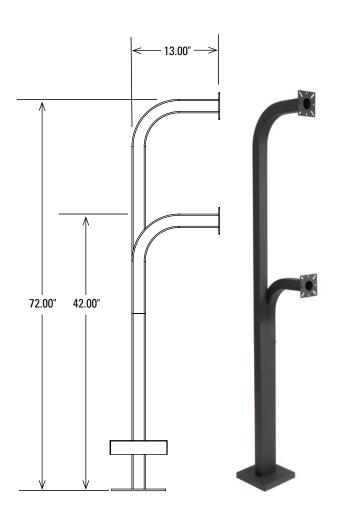

## **DATA SHEET**

A dual height pedestal with one extension at 72" and the other at 42". Accommodates ADA-compliant specifications as well as car, SUV, and truck/bus applications. It's made with a larger, heavier gauge 8" x 8" baseplate but contains the same 4" x 4" universal faceplates as the 42-9C. Contains conduit access through its baseplate for electrical wiring up each post.

## **Unique Features**

| Height:                 | 72" and 42"                                                  |
|-------------------------|--------------------------------------------------------------|
| Finish:                 | Black Wrinkle TGIC Polyester Powdercoat - with UV Protectant |
| Faceplate:              | 4" x 4" Universal, .136 CRS                                  |
| Baseplate:              | 8" x 8" Universal, .25 CRS                                   |
| Tube:                   | 2" x 4" Rec., .120 Wall (11 Gauge)                           |
| Neck:                   | 13", 90° Bend                                                |
| Material:               | Heavy Gauge Steel                                            |
| Box Size:               | 45 lbs - Box Size: 76 x 15 x 11                              |
| Hardware:               | Included: Carriage Bolts & Nuts                              |
| Color Options           |                                                              |
| Cutomization<br>Options | Custom heights and colors available                          |