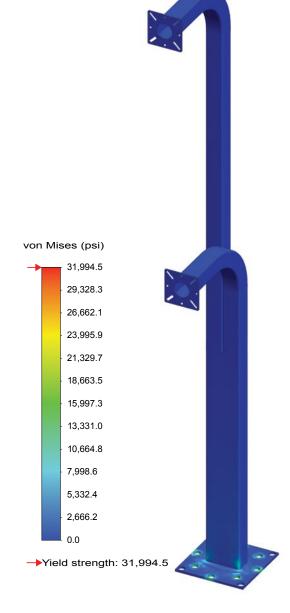

## **Stress Tests**

| Wind Speed                         | 157 mph (Category 5 hurricane)                                  |
|------------------------------------|-----------------------------------------------------------------|
| Wind Force                         | 0.54 psi                                                        |
| Maximum Deflection or Displacement | 0.181" at top edge                                              |
| Maximum Stress                     | 18,006.76 psi                                                   |
| Yield Strength                     | 31,994.5 psi (strength at which the material bends permanently) |

Interpretation: A "Category 5" hurricane wind begins at 157mph sustained. At this speed, the pedestal will flex slightly, allowing it to move about 0.181" at most. However, the stress encountered is not high enough to cause permanent bending. In the real world, the concrete or mounting bolts and nuts would fail first, not to mention the electronics would blow off even sooner.