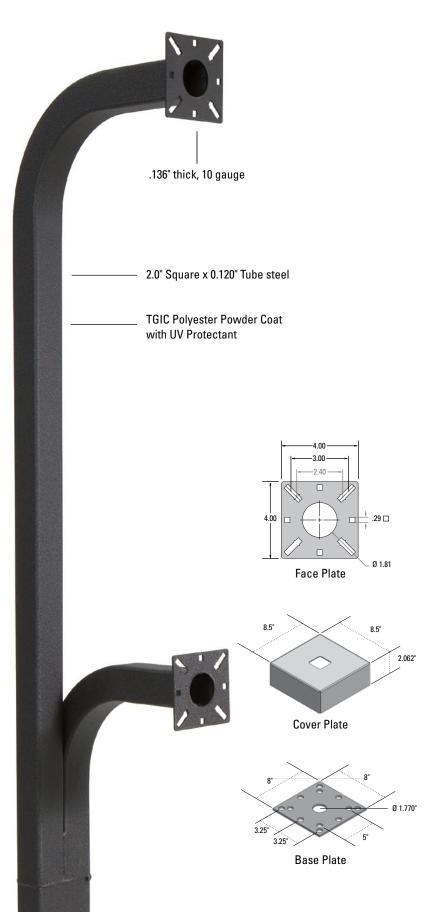

## **Unique Features**

| Height:                 | 72" and 42"                                                  |
|-------------------------|--------------------------------------------------------------|
| Finish:                 | Black Wrinkle TGIC Polyester Powdercoat - with UV Protectant |
| Faceplate:              | 4" x 4" Universal, .136 CRS                                  |
| Baseplate:              | 8" x 8" Universal, .25 CRS                                   |
| Tube:                   | 2" x 4" Rec., .120 Wall (11 Gauge)                           |
| Neck:                   | 13", 90° Bend                                                |
| Material:               | Heavy Gauge Steel                                            |
| Box Size:               | 45 lbs - Box Size: 76 x 15 x 11                              |
| Hardware:               | Included: Carriage Bolts & Nuts                              |
| Color Options           |                                                              |
| Cutomization<br>Options | Custom heights and colors available                          |