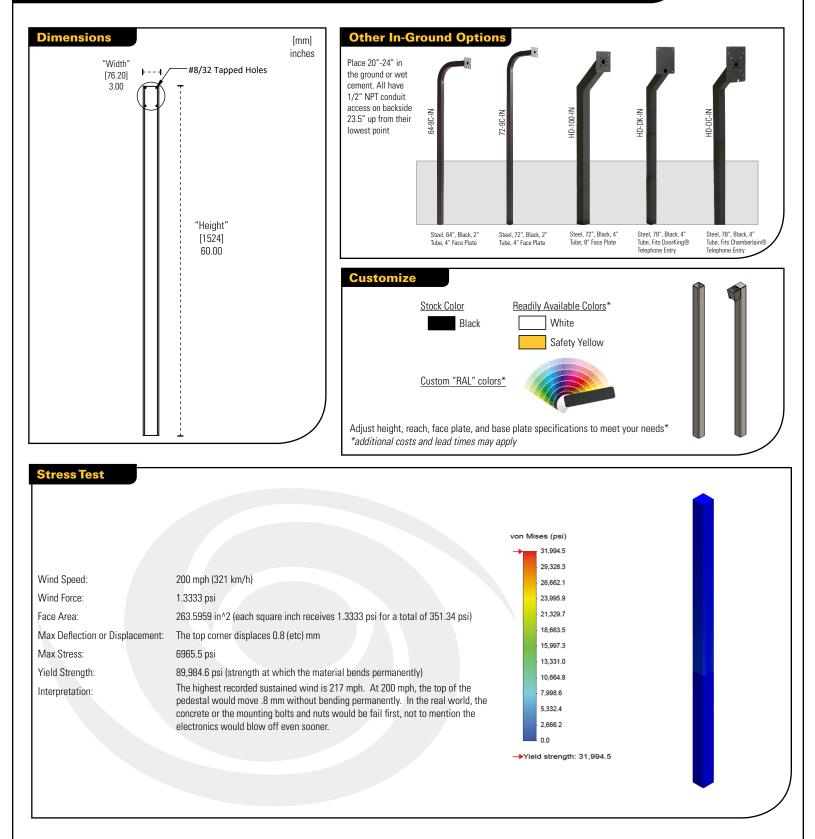

Most often installed for automatic gate entry and exit, parking lot, and perimeter access applications. Whereas a competing pedestal may be made from .074" wall tube, this pedestal is made from .120" wall tube (62% more steel) and is designed to withstand abuse from vandals or Mother Nature.

Includes a large center hole allowing the wiring to pass easily from the

installation very convenient.

ground, through the pedestal, and into the access control device-- making

Furthermore, this pedestal is first bead-blasted to eliminate contaminants and blemishes, then powder coated with an outdoor rated TGIC polyester finish with UV protectant to help promote longevity in any weather condition.