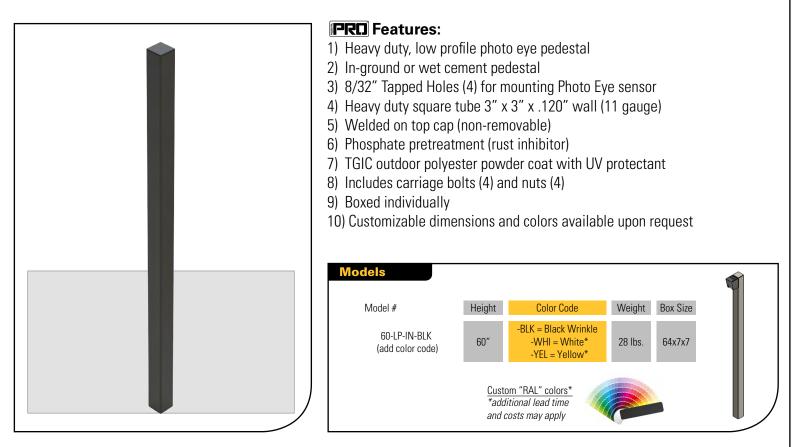

## **Description:**

A very strong, heavy duty, pad mount stanchion to conveniently mount photo eyes between 0"- 42" high. Also mounts cameras for licence plate recognition and a variety of other access control and video surveillance devices.

Most often installed for automatic gate entry and exit, parking lot, and perimeter access applications. Whereas a competing pedestal may be made from .074" wall tube, this pedestal is made from .120" wall tube (62% more steel) and is designed to withstand abuse from vandals or Mother Nature.

Includes a large center hole allowing the wiring to pass easily from the

installation very convenient.

ground, through the pedestal, and into the access control device-- making

Furthermore, this pedestal is first bead-blasted to eliminate contaminants and blemishes, then powder coated with an outdoor rated TGIC polyester finish with UV protectant to help promote longevity in any weather condition.