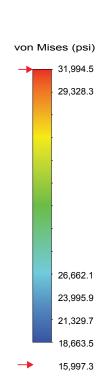

## **Stress Tests**

| Wind Speed                         | 157 mph (Category 5 hurricane)                                  |
|------------------------------------|-----------------------------------------------------------------|
| Wind Force                         | 0.54 psi                                                        |
| Maximum Deflection or Displacement | 0.252" at top edge                                              |
| Maximum Stress                     | 24,529.0 psi                                                    |
| Yield Strength                     | 31,994.5 psi (strength at which the material bends permanently) |