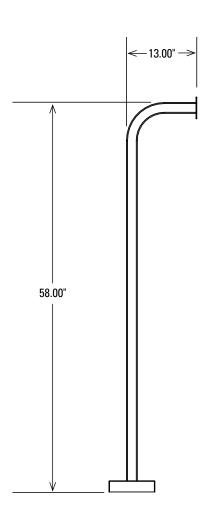

## DATA SHEET

The 58-9C-S is a 58" pedestal that accommodates tall SUV, truck and bus height applications. It's made with a larger, heavier gauge  $8" \times 8"$  baseplate but contains the same  $4" \times 4"$  universal faceplate as the 42-9C.

## **Unique Features**

| Height:                 | 58"                                                        |
|-------------------------|------------------------------------------------------------|
| Finish:                 | Black Wrinkle TGIC Polyester Powdercoat—with UV Protectant |
| Faceplate:              | 4" x 4" Universal, .136" CRS (10 Gauge)                    |
| Baseplate:              | 8" x 8" Universal, .25" CRS                                |
| Tube:                   | 2" x 2" Square, .120" Wall (11 Gauge)                      |
| Neck:                   | 13", 90° Bend                                              |
| Material:               | Heavy Gauge Steel                                          |
| Box Size:               | 45 lbs - Box Size: 76 x 15 x 10                            |
| Hardware:               | Included: Carriage Bolts & Nuts                            |
| Color Options           |                                                            |
| Cutomization<br>Options | Custom heights and colors available                        |