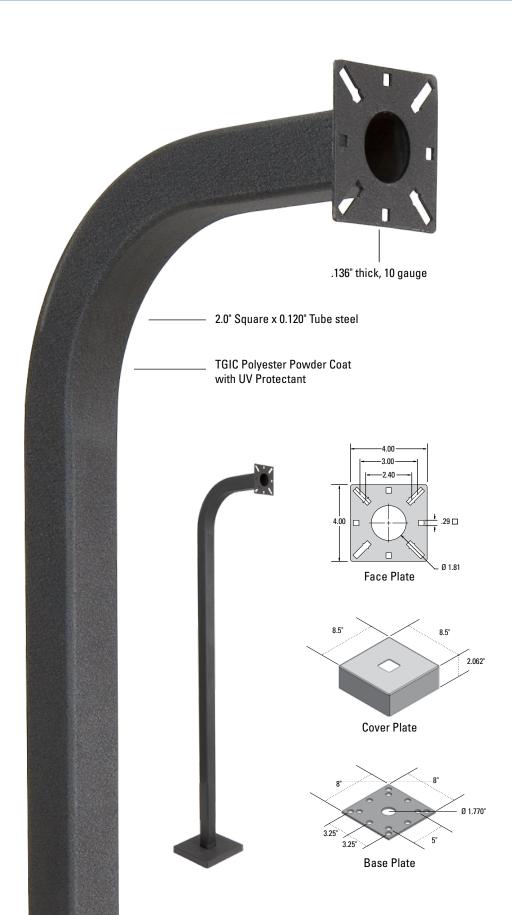

## **Unique Features**

| Height:                 | 58"                                                        |
|-------------------------|------------------------------------------------------------|
| Finish:                 | Black Wrinkle TGIC Polyester Powdercoat—with UV Protectant |
| Faceplate:              | 4" x 4" Universal, .136" CRS (10 Gauge)                    |
| Baseplate:              | 8" x 8" Universal, .25" CRS                                |
| Tube:                   | 2" x 2" Square, .120" Wall (11 Gauge)                      |
| Neck:                   | 13", 90° Bend                                              |
| Material:               | Heavy Gauge Steel                                          |
| Box Size:               | 45 lbs - Box Size: 76 x 15 x 10                            |
| Hardware:               | Included: Carriage Bolts & Nuts                            |
| Color Options           |                                                            |
| Cutomization<br>Options | Custom heights and colors available                        |