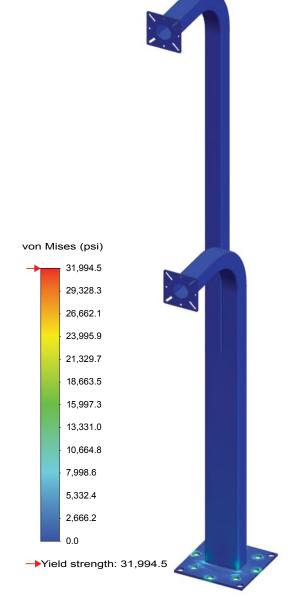

## **Stress Tests**

| Wind Speed                         | 157 mph (Category 5 hurricane)                                  |
|------------------------------------|-----------------------------------------------------------------|
| Wind Force                         | 0.54 psi                                                        |
| Maximum Deflection or Displacement | 0.181" at top edge                                              |
| Maximum Stress                     | 18,006.76 psi                                                   |
| Yield Strength                     | 31,994.5 psi (strength at which the material bends permanently) |

Interpretation: A "Category 5" hurricane wind begins at 157mph sustained. At this speed, the pedestal will flex slightly, allowing it to move about 0.181" at most. However, the stress encountered is not high enough to cause permanent bending. In the real world, the concrete or mounting bolts and nuts would fail first, not to mention the electronics would blow off even sooner.