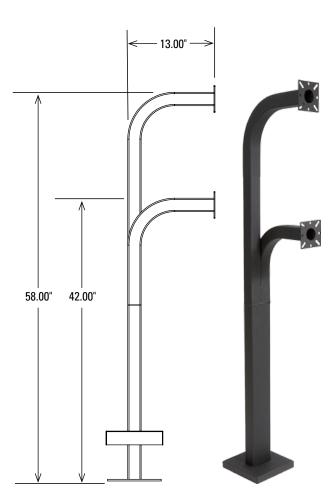

## **DATA SHEET**

A dual height pedestal with one extension at 58" and the other at 42". Accommodates ADA-compliant specifications as well as car, SUV, and truck/bus applications. It's made with a larger, heavier gauge 8" x 8" baseplate but contains the same 4" x 4" universal faceplates as the 42-9C. Contains conduit access through its baseplate for electrical wiring up each post.

## **Unique Features**

| Height:                 | 58" and 42"                                                  |
|-------------------------|--------------------------------------------------------------|
| Finish:                 | Black Wrinkle TGIC Polyester Powdercoat - with UV Protectant |
| Faceplate:              | 4" x 4" Universal, .136" CRS                                 |
| Baseplate:              | 8" x 8" Universal, .25" CRS                                  |
| Tube:                   | 2" x 4" Rec., .120" Wall (11 Gauge)                          |
| Neck:                   | 13", 90° Bend                                                |
| Material:               | Heavy Gauge Steel                                            |
| Box Size:               | 45 lbs - Box Size: 76 x 15 x 11                              |
| Hardware:               | Included: Carriage Bolts & Nuts                              |
| Color Options           |                                                              |
| Cutomization<br>Options | Custom heights and colors available                          |