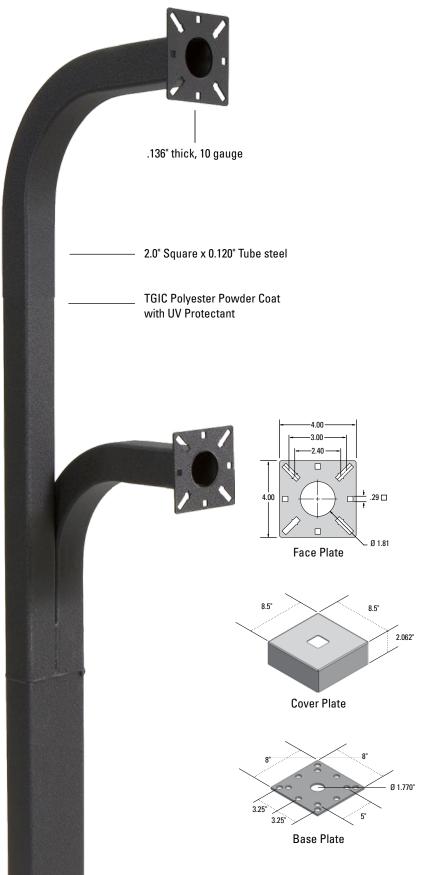

## **Unique Features**

| Height:                 | 58" and 42"                                                  |
|-------------------------|--------------------------------------------------------------|
| Finish:                 | Black Wrinkle TGIC Polyester Powdercoat - with UV Protectant |
| Faceplate:              | 4" x 4" Universal, .136" CRS                                 |
| Baseplate:              | 8" x 8" Universal, .25" CRS                                  |
| Tube:                   | 2" x 4" Rec., .120" Wall (11 Gauge)                          |
| Neck:                   | 13", 90° Bend                                                |
| Material:               | Heavy Gauge Steel                                            |
| Box Size:               | 45 lbs - Box Size: 76 x 15 x 11                              |
| Hardware:               | Included: Carriage Bolts & Nuts                              |
| Color Options           |                                                              |
| Cutomization<br>Options | Custom heights and colors available                          |