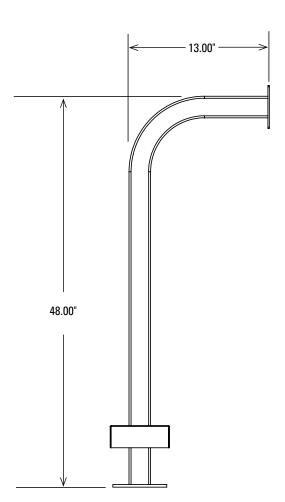

## **DATA SHEET**

Where just a little bit more height is necessary it provides the same quality and configuration as the 42-9C. The 48-9C is ADA-compliant. It is bent using a mandrel system with special tooling to ensure that the neck has a smooth, non-concave curvature to maintain its 2" x 2" dimension all the way through the bend.

## **Unique Features**

| Height:                 | 48"                                                        |
|-------------------------|------------------------------------------------------------|
| Finish:                 | Black Wrinkle TGIC Polyester Powdercoat—with UV Protectant |
| Faceplate:              | 4" x 4" Universal, .136" CRS (10 Gauge)                    |
| Baseplate:              | 5" x 5" Universal, .25" CRS                                |
| Tube:                   | 2" x 2" Square, .120" Wall (11 Gauge)                      |
| Neck:                   | 13", 90° Bend                                              |
| Material:               | Heavy Gauge Steel                                          |
| Box Size:               | 34 lbs - Box Size: 48 x 15 x 12                            |
| Hardware:               | Included: Carriage Bolts & Nuts                            |
| Color Options           |                                                            |
| Cutomization<br>Options | Custom heights and colors available                        |