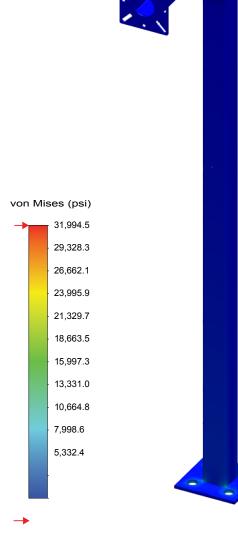

## **Stress Tests**

| Wind Speed                         | 157 mph (Category 5 hurricane)                                  |
|------------------------------------|-----------------------------------------------------------------|
| Wind Force                         | 0.54 psi                                                        |
| Maximum Deflection or Displacement | 0.04" at top edge                                               |
| Maximum Stress                     | 12,791.70 psi                                                   |
| Yield Strength                     | 31,994.5 psi (strength at which the material bends permanently) |

Interpretation: A "Category 5" hurricane wind begins at 157mph sustained. At this speed, the pedestal will flex slightly, allowing it to move about 0.04" at most. However, the stress encountered is not high enough to cause permanent bending. In the real world, the concrete or mounting bolts and nuts would fail first, not to mention the electronics would blow off even sooner.