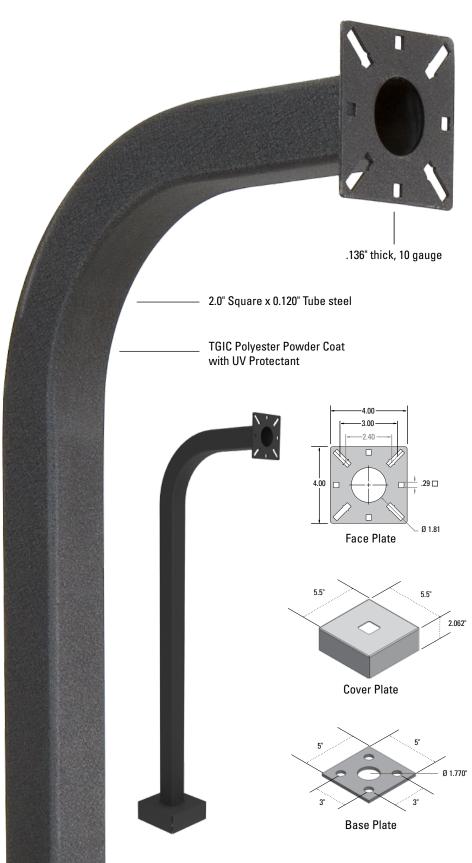

## **Unique Features**

| Height:                 | 48"                                                        |
|-------------------------|------------------------------------------------------------|
| Finish:                 | Black Wrinkle TGIC Polyester Powdercoat—with UV Protectant |
| Faceplate:              | 4" x 4" Universal, .136" CRS (10 Gauge)                    |
| Baseplate:              | 5" x 5" Universal, .25" CRS                                |
| Tube:                   | 2" x 2" Square, .120" Wall (11 Gauge)                      |
| Neck:                   | 13", 90° Bend                                              |
| Material:               | Heavy Gauge Steel                                          |
| Box Size:               | 34 lbs - Box Size: 48 x 15 x 12                            |
| Hardware:               | Included: Carriage Bolts & Nuts                            |
| Color Options           |                                                            |
| Cutomization<br>Options | Custom heights and colors available                        |