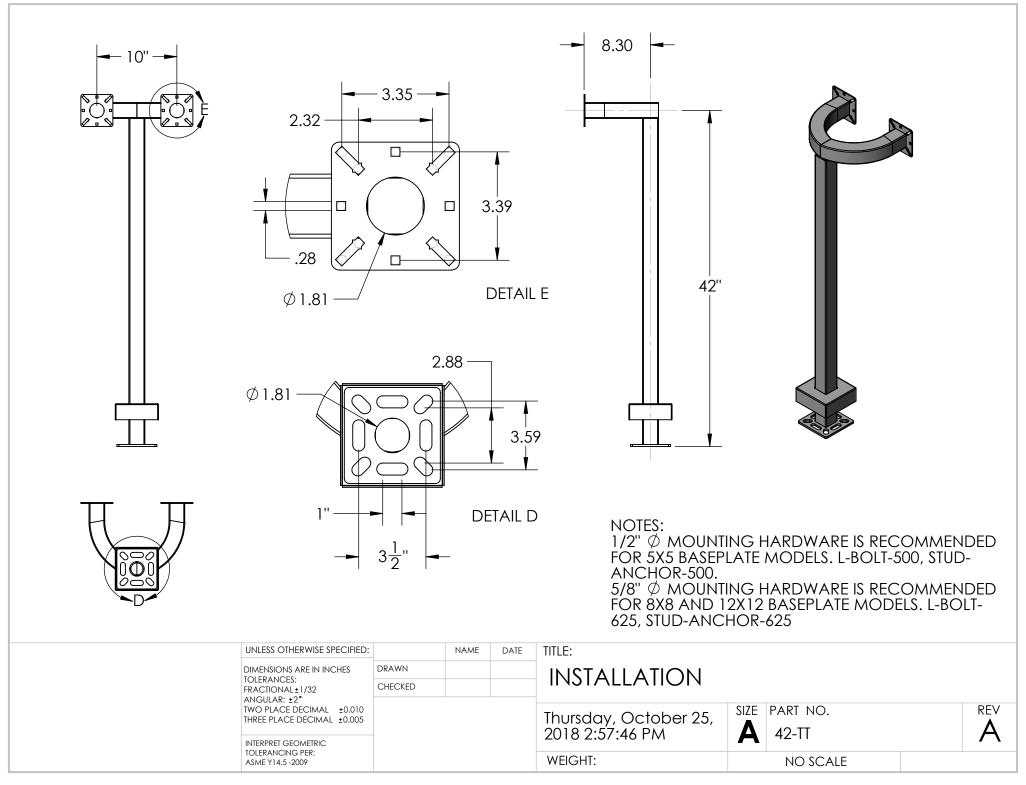

| UNLESS OTHERWISE SPECIFIED:                                      |         | NAME | DATE | TITLE:     |      |                   |  |                    |
|------------------------------------------------------------------|---------|------|------|------------|------|-------------------|--|--------------------|
| DIMENSIONS ARE IN INCHES                                         | DRAWN   |      |      | ASSEMBLY   |      |                   |  |                    |
| TOLERANCES:<br>FRACTIONAL±1/32                                   | CHECKED |      |      | ASSLIMIDLI |      |                   |  |                    |
| ANGULAR: ±2° TWO PLACE DECIMAL ±0.010 THREE PLACE DECIMAL ±0.005 |         |      |      |            | SIZE | PART NO.<br>42-TT |  | REV A              |
| INTERPRET GEOMETRIC                                              | -       |      |      |            | A    | 42-11             |  | $\frown \parallel$ |
| TOLERANCING PER:<br>ASME Y14.5 -2009                             |         |      |      | WEIGHT:    |      | NO SCALE          |  |                    |