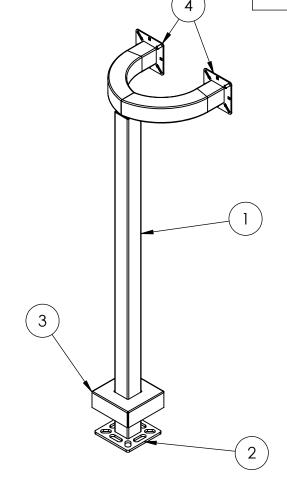

| ITEM NO. | PART NUMBER   | DESCRIPTION                        | QTY. |
|----------|---------------|------------------------------------|------|
| 1        | 42-TT         | 2x2 STEEL TUBE                     | 1    |
| 2        | BASE PLATE 5  | 5" STANDARD BASE PLATE             | 1    |
| 3        | COVER PLATE 5 | 5" STANDARD COVER PLATE            | 1    |
| 4        | FACE PLATE 4  | 4" STANDARD FACE PLATE             | 2    |
| 5        |               | 1/4-20 X .50 ZINC PL CARRIAGE BOLT | 4    |
| 6        |               | 1/4-20 ZINC PL HEX NUT             | 4    |