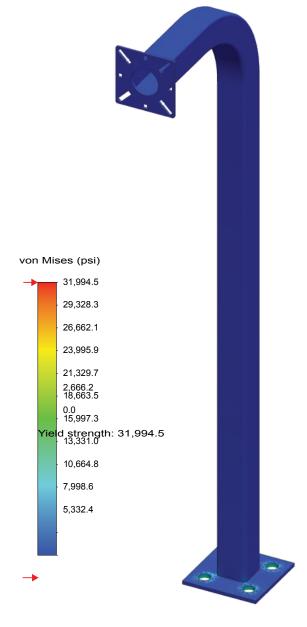

## **Stress Tests**

| Wind Speed                         | 157 mph (Category 5 hurricane)                                  |
|------------------------------------|-----------------------------------------------------------------|
| Wind Force                         | 0.54 psi                                                        |
| Maximum Deflection or Displacement | 0.04" at top edge                                               |
| Maximum Stress                     | 12,791.72 psi                                                   |
| Yield Strength                     | 31,994.5 psi (strength at which the material bends permanently) |

Interpretation: A "Category 5" hurricane wind begins at 157mph sustained. At this speed, the pedestal will flex slightly, allowing it to move about 0.04" at most. However, the stress encountered is not high enough to cause permanent bending. In the real world, the concrete or mounting bolts and nuts would fail first, not to mention the electronics would blow off even sooner.