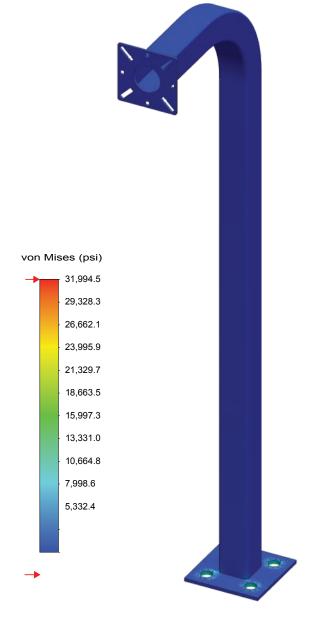

## **Stress Tests**

| Wind Speed                         | 157 mph (Category 5 hurricane)                                  |
|------------------------------------|-----------------------------------------------------------------|
| Wind Force                         | 0.54 psi                                                        |
| Maximum Deflection or Displacement | 0.04" at top edge                                               |
| Maximum Stress                     | 12,791.72 psi                                                   |
| Yield Strength                     | 31,994.5 psi (strength at which the material bends permanently) |

Interpretation: A "Category 5" hurricane wind begins at 157mph sustained. At this speed, the pedestal will flex slightly, allowing it to move about 0.04" at most. However, the stress encountered is not high enough to cause permanent bending. In the real world, the concrete or mounting bolts and nuts would fail first, not to mention the electronics would blow off even sooner.