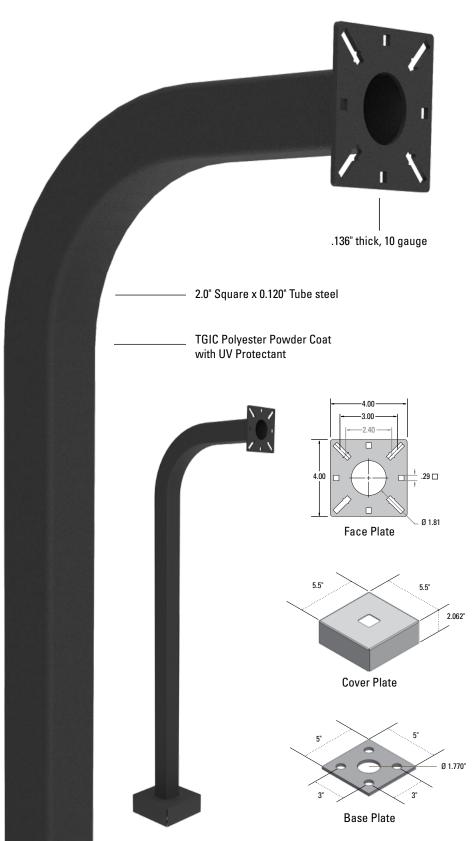

## **Unique Features**

| Height:                 | 42"                                                        |
|-------------------------|------------------------------------------------------------|
| Finish:                 | Black Wrinkle TGIC Polyester Powdercoat—with UV Protectant |
| Faceplate:              | 4" x 4" Universal, .136 CRS (10 Gauge)                     |
| Baseplate:              | 5" x 5" Universal, .25 CRS                                 |
| Tube:                   | 2" x 2" Square, .120 Wall (11 Gauge)                       |
| Neck:                   | 13", 90° Bend                                              |
| Material:               | Heavy Gauge Steel                                          |
| Box Size:               | 18 lbs - Box Size: 44 x 12 x 6                             |
| Hardware:               | Included: Carriage Bolts & Nuts                            |
| Color Options           |                                                            |
| Cutomization<br>Options | Custom heights and cutouts available                       |