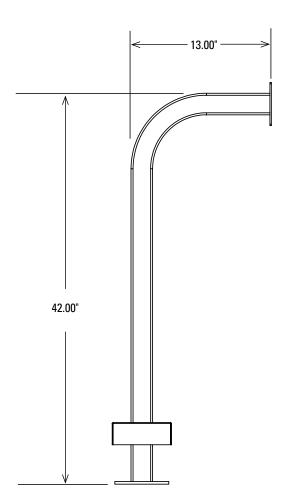

## **Unique Features**

| Height:                 | 42"                                                        |
|-------------------------|------------------------------------------------------------|
| Finish:                 | Black Wrinkle TGIC Polyester Powdercoat—with UV Protectant |
| Faceplate:              | 4" x 4" Universal, .136 CRS (10 Gauge)                     |
| Baseplate:              | 5" x 5" Universal, .25 CRS                                 |
| Tube:                   | 2" x 2" Square, .120 Wall (11 Gauge)                       |
| Neck:                   | 13", 90° Bend                                              |
| Material:               | Heavy Gauge Steel                                          |
| Box Size:               | 18 lbs - Box Size: 44 x 12 x 6                             |
| Hardware:               | Included: Carriage Bolts & Nuts                            |
| Color Options           |                                                            |
| Cutomization<br>Options | Custom heights and cutouts available                       |