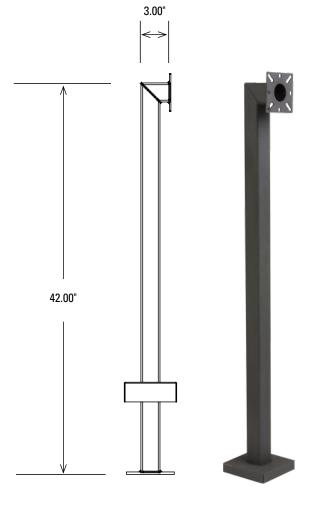

## **Unique Features**

| Height:                 | 42″                                                          |
|-------------------------|--------------------------------------------------------------|
| Finish:                 | Black Wrinkle TGIC Polyester Powdercoat — with UV Protectant |
| Faceplate:              | 4" x 4" Universal, .136 CRS                                  |
| Baseplate:              | 5" x 5" Universal, .25 CRS                                   |
| Tube:                   | 2" x 2" Square, .120 Wall (11 Gauge)                         |
| Neck:                   | 2" throw, 90° Weld                                           |
| Material:               | Heavy Gauge Steel                                            |
| Box Size:               | 17 lbs - Box Size: 44 x 12 x 6                               |
| Hardware:               | Included: Carriage Bolts & Nuts                              |
| Color Options           | SS ALUM                                                      |
| Cutomization<br>Options | Custom heights and colors available                          |