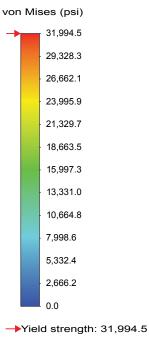

## **Stress Tests**

| Wind Speed                         | 157 mph (Category 5 hurricane)                                   |
|------------------------------------|------------------------------------------------------------------|
| Wind Force                         | 0.54 psi                                                         |
| Maximum Deflection or Displacement | 0.028" At top edge                                               |
| Maximum Stress                     | 14,542.71 psi                                                    |
| Yield Strength                     | 31,994.5 psi. (strength at which the material bends permanently) |

Interpretation: A "Category 5" hurricane wind begins at 157mph sustained. At this speed, the pedestal will flex slightly, allowing it to move about 0.28" at most. However, the stress encountered is not high enough to cause permanent bending. In the real world, the concrete or mounting bolts and nuts would fail first, not to mention the electronics would blow off even sooner.