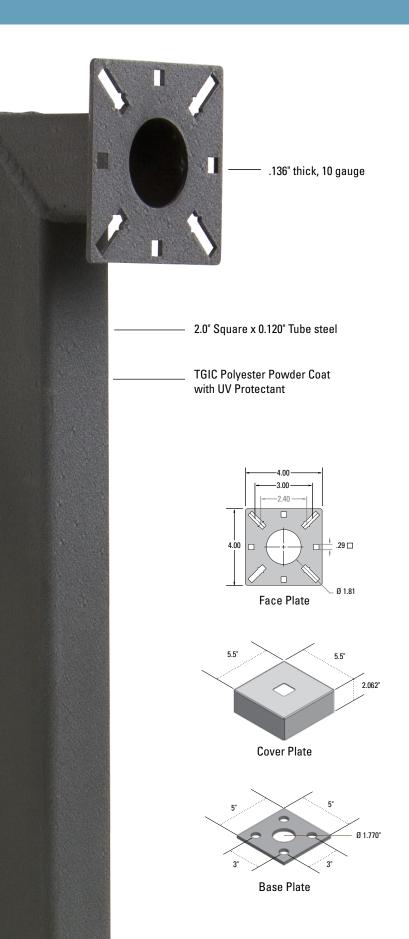

## **Unique Features**

| Height:                 | 42″                                                          |
|-------------------------|--------------------------------------------------------------|
| Finish:                 | Black Wrinkle TGIC Polyester Powdercoat — with UV Protectant |
| Faceplate:              | 4" x 4" Universal, .136 CRS                                  |
| Baseplate:              | 5" x 5" Universal, .25 CRS                                   |
| Tube:                   | 2" x 2" Square, .120 Wall (11 Gauge)                         |
| Neck:                   | 2" throw, 90° Weld                                           |
| Material:               | Heavy Gauge Steel                                            |
| Box Size:               | 17 lbs - Box Size: 44 x 12 x 6                               |
| Hardware:               | Included: Carriage Bolts & Nuts                              |
| Color Options           | SS ALUM                                                      |
| Cutomization<br>Options | Custom heights and colors available                          |