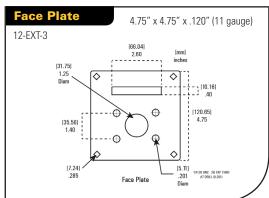

| Model #                      | Tube Size | Reach | Color Code                                            | Face Plate   | Box Size |
|------------------------------|-----------|-------|-------------------------------------------------------|--------------|----------|
| 12-EXT-2<br>(add color code) | 2"        | 12"   | -BLK = Black Wrinkle<br>-WHI = White<br>-YEL = Yellow | 4"x 4"       | 13x6x6   |
| 12-EXT-3<br>(add color code) | 3"        | 12"   | -BLK = Black Wrinkle<br>-WHI = White<br>-YEL = Yellow | 4.75"x 4.75" | 13x6x6   |
| 12-EXT-4<br>(add color code) | 4"        | 12"   | -BLK = Black Wrinkle<br>-WHI = White<br>-YEL = Yellow | 8"x 8"       | 13x6x6   |