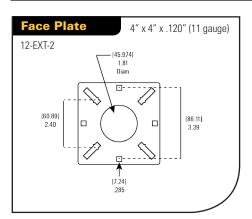

| Model #                      | Tube Size | Reach | Color Code                                            | Face Plate   | Box Size |
|------------------------------|-----------|-------|-------------------------------------------------------|--------------|----------|
| 12-EXT-2<br>(add color code) | 2"        | 12"   | -BLK = Black Wrinkle<br>-WHI = White<br>-YEL = Yellow | 4"x 4"       | 13x6x6   |
| 12-EXT-3<br>(add color code) | 3"        | 12"   | -BLK = Black Wrinkle<br>-WHI = White<br>-YEL = Yellow | 4.75"x 4.75" | 13x6x6   |
| 12-EXT-4<br>(add color code) | 4"        | 12"   | -BLK = Black Wrinkle<br>-WHI = White<br>-YEL = Yellow | 8"x 8"       | 13x6x6   |