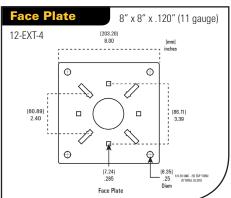

| Model #                      | Tube Size | Reach | Color Code                                            | Face Plate   | Box Size |
|------------------------------|-----------|-------|-------------------------------------------------------|--------------|----------|
| 12-EXT-2<br>(add color code) | 2"        | 12"   | -BLK = Black Wrinkle<br>-WHI = White<br>-YEL = Yellow | 4"x 4"       | 13x6x6   |
| 12-EXT-3<br>(add color code) | 3"        | 12"   | -BLK = Black Wrinkle<br>-WHI = White<br>-YEL = Yellow | 4.75"x 4.75" | 13x6x6   |
| 12-EXT-4<br>(add color code) | 4"        | 12"   | -BLK = Black Wrinkle<br>-WHI = White<br>-YEL = Yellow | 8"x 8"       | 13x6x6   |