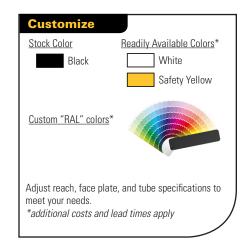

## **FRD** Features:

- 1) Two (2) universal face plates (sized to match your pedestal)
- 2) Heavy duty square tube in 2", 3", or 4" (.120" wall)
- 3) Extends the reach of your pedestal
- 4) Match to your specific pedestal (see options below)
- 5) Phosphate pretreatment (rust inhibitor)
- 6) TGIC outdoor polyester powder coat with UV protectant
- 7) Includes carriage bolts and nuts
- 8) Boxed individually
- 9) Customizable dimensions and colors available upon request\*

| Model #                      | Tube Size | Reach | Color Code                                            | Face Plate   | Box Size |
|------------------------------|-----------|-------|-------------------------------------------------------|--------------|----------|
| 12-EXT-2<br>(add color code) | 2"        | 12"   | -BLK = Black Wrinkle<br>-WHI = White<br>-YEL = Yellow | 4"x 4"       | 13x6x6   |
| 12-EXT-3<br>(add color code) | 3"        | 12"   | -BLK = Black Wrinkle<br>-WHI = White<br>-YEL = Yellow | 4.75"x 4.75" | 13x6x6   |
| 12-EXT-4<br>(add color code) | 4"        | 12"   | -BLK = Black Wrinkle<br>-WHI = White<br>-YEL = Yellow | 8"x 8"       | 13x6x6   |