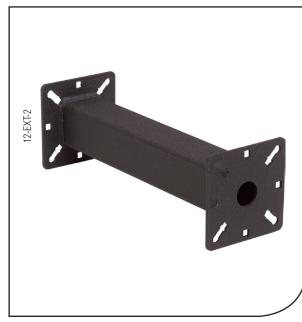

## PEDESTAL EXTENSION ARMS

## **Description:**

This convenient arm allows you to extend your pedestal's reach through bushes, over fences, and past other possible obstructions. Make sure you match the correct extension arm with your pedestal's face plate -- there are a few different varieties.

| Model #                      | Tube Size | Reach | Color Code                                            | Face Plate   | Box Size |
|------------------------------|-----------|-------|-------------------------------------------------------|--------------|----------|
| 12-EXT-2<br>(add color code) | 2"        | 12"   | -BLK = Black Wrinkle<br>-WHI = White<br>-YEL = Yellow | 4"x 4"       | 13x6x6   |
| 12-EXT-3<br>(add color code) | 3"        | 12"   | -BLK = Black Wrinkle<br>-WHI = White<br>-YEL = Yellow | 4.75"x 4.75" | 13x6x6   |
| 12-EXT-4<br>(add color code) | 4"        | 12"   | -BLK = Black Wrinkle<br>-WHI = White<br>-YEL = Yellow | 8"x 8"       | 13x6x6   |